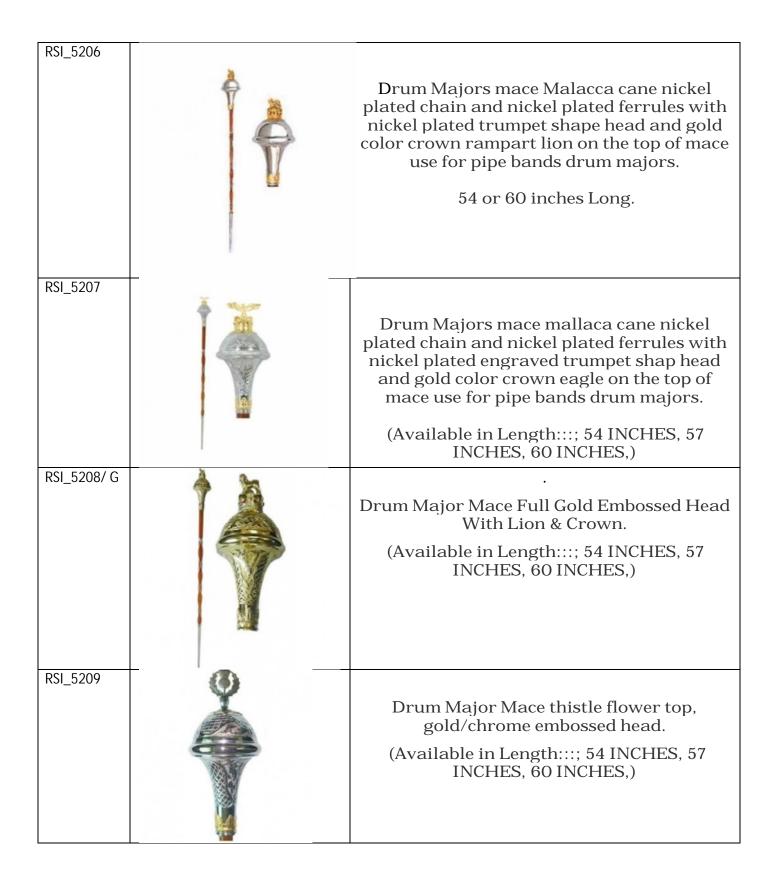

|          |    | 1                                                                                                                                                                                                                                                                              |
|----------|----|--------------------------------------------------------------------------------------------------------------------------------------------------------------------------------------------------------------------------------------------------------------------------------|
| RSI_5210 |    | Drum Majors mace mallaca cane nickel<br>plated chain and nickel plated ferrules with<br>nickel plated trumpet shap head and nickel<br>plated crown harp on the top of mace use for<br>pipe bands drum majors.<br>(Available in Length:::; 54 INCHES, 57<br>INCHES, 60 INCHES,) |
| RSI_5211 | K  | Marching Stick Case 54" or 60" Long.                                                                                                                                                                                                                                           |
|          |    |                                                                                                                                                                                                                                                                                |
|          |    |                                                                                                                                                                                                                                                                                |
|          | Ma | ice Heads                                                                                                                                                                                                                                                                      |
| RSI_5301 |    | Embossed Chrome Plated Head with Lion &<br>Crown Finial,                                                                                                                                                                                                                       |

| RSI_5302/<br>MH | Drum major mace engraved head with eagle<br>badge on crown; shape is a leafing pattern<br>which extends upward approximately 1 1/4<br>inch.         |
|-----------------|-----------------------------------------------------------------------------------------------------------------------------------------------------|
| RSI_5303        | Drum major mace plain heads with lion<br>badge on crown, shape is a leafing pattern<br>which extends upward approximately 1 1/4<br>inch.            |
| RSI_5304        | Drum major mace engraved head engraved<br>with harp badge on crown; shape is a leafing<br>pattern which extends upward<br>approximately 1 1/4 inch. |
| RSI_5305        | Drum major mace engraved head with<br>thistle badge on crown; shape is a leafing<br>pattern which extends upward<br>approximately 1 1/4 inch.       |