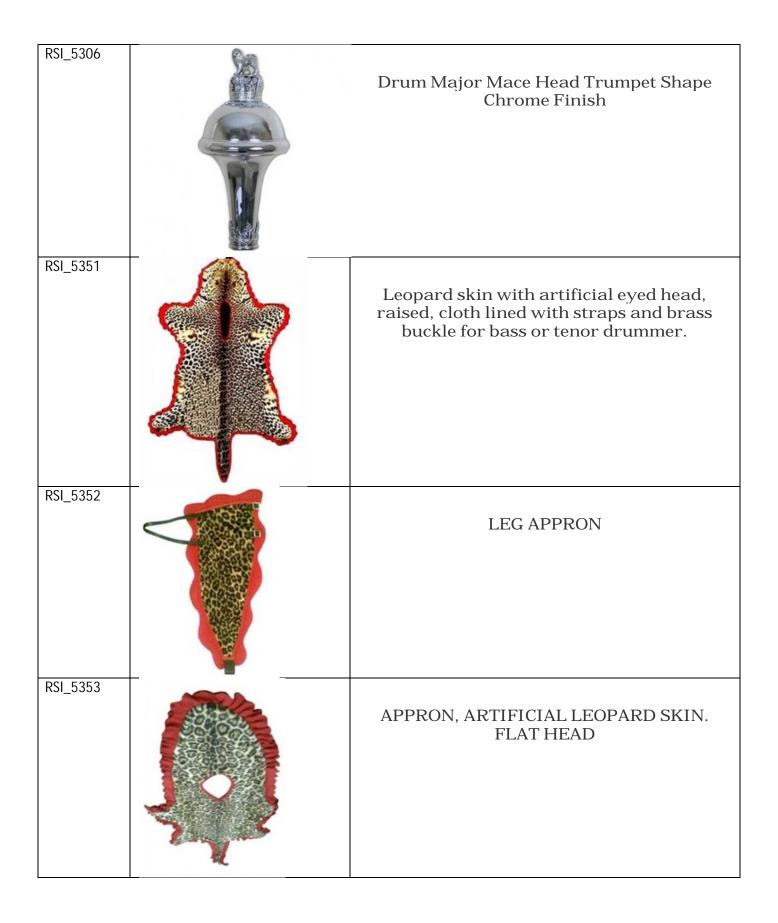

| RSI_5461 | EZ B | Drum Major Gauntlets, White Buff leather.                                                                                                                  |
|----------|------|------------------------------------------------------------------------------------------------------------------------------------------------------------|
| RSI_5371 | A    | PACE STICK. BEST AVAILABLE SEASONED<br>ASH WOOD. BRASS FITTINGS. NATURAL<br>WOODEN AGLOSS FINISH.                                                          |
| RSI_5372 |      | Parade Stick made up of pure Malacca cane<br>wrapped up in a silk cord and covered on<br>both sides by Chrome Plated Head (Plain)<br>and Base. Length: 36" |