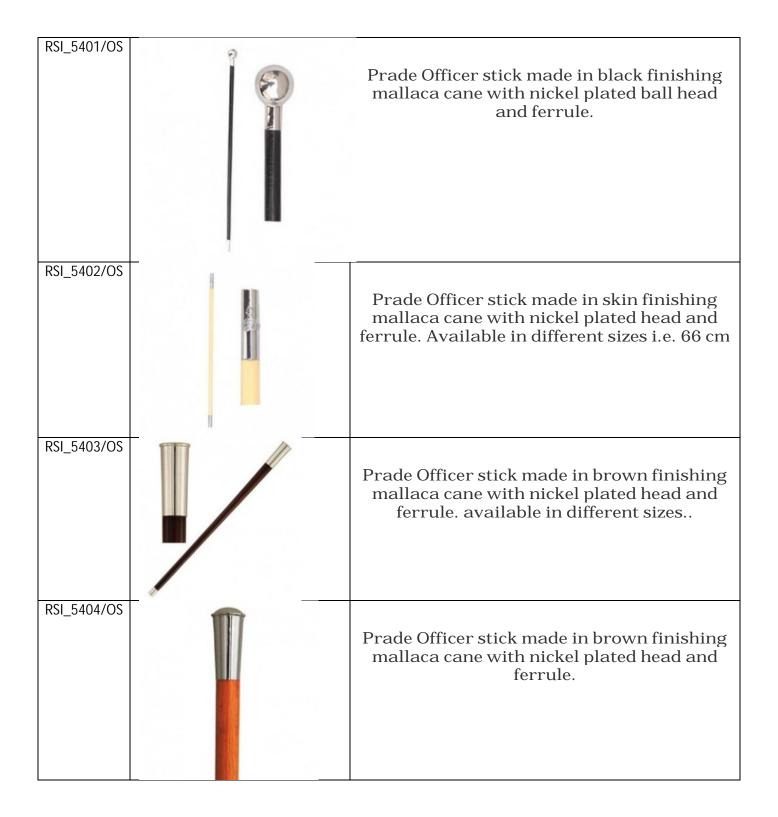

| RSI_5405/OS | Prade Officer stick made in black finishing<br>mallaca cane with nickel plated head and<br>ferrule. |
|-------------|-----------------------------------------------------------------------------------------------------|
|-------------|-----------------------------------------------------------------------------------------------------|