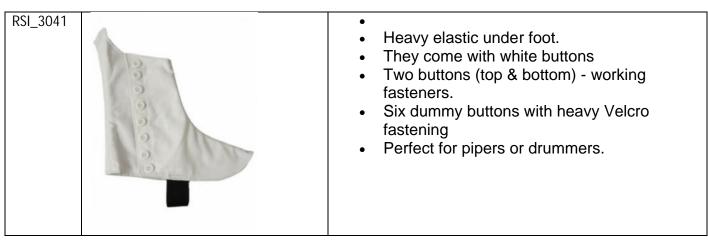

| RSI_3041/<br>B   |          | <ul> <li>Heavy elastic under foot.</li> <li>They are in white color with black buttons.</li> <li>Two buttons (top &amp; bottom) - working fasteners.</li> <li>Six dummy buttons with heavy Velcro fastening</li> <li>Perfect for pipers or drummers.</li> </ul>                                                               |
|------------------|----------|-------------------------------------------------------------------------------------------------------------------------------------------------------------------------------------------------------------------------------------------------------------------------------------------------------------------------------|
|                  | Diand I  | Logo Tong                                                                                                                                                                                                                                                                                                                     |
| RSI_3051/<br>DHT | Diced In | <ul> <li>Hose Tops</li> <li>Fit comfortably over you hose</li> <li>Turn line</li> <li>Small: Calf 12" Length 11.5"</li> <li>Medium: Calf 13" Length 12"</li> <li>Large: Calf 14" Length 12.5"</li> <li>XL: Calf 15" Length 13.5"</li> <li>Acrylic wool –</li> <li>40 deg wash – do not spin - reshape and dry flat</li> </ul> |
| RSI_3052/<br>DHT |          | Red/Green Tartan Kilt Hose Tops 4 Color combinations Fit comfortably over you hose Turn line  • Small: Calf 12" Length 11.5" • Medium: Calf 13" Length 12" • Large: Calf 14" Length 12.5" • XL: Calf 15" Length 13.5" • Acrylic wool – 40 deg wash - do not spin - reshape and dry flat                                       |