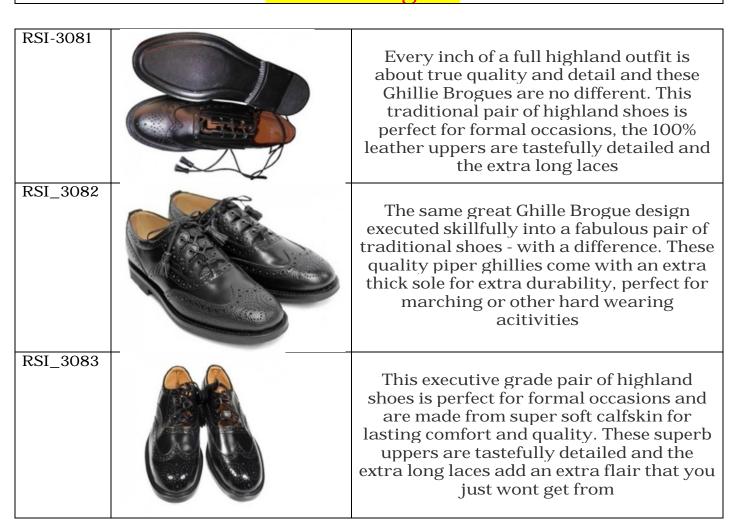

| RSI_3084 | If you are looking for real value highland style you can not go wrong with these budget Ghillie Brogues. They are made in Scotland according to traditional ghillie brogue design for authentic, but pocket friendly shoes. The open fronted design makes for extra flexibility. |
|----------|----------------------------------------------------------------------------------------------------------------------------------------------------------------------------------------------------------------------------------------------------------------------------------|
| RSI_3085 | Classic, sophisticated and superbly comfortable these wide fitting leather brogues are ideal for broader feet. Made in the same classic way as our other Ghillie Brogues these shoes are full of pure highland charm. The decorative upper and unique, extra long lace           |
| Rsi_3086 | These regimental brogues are our hardest wearing brogues. With a genuine leather upper and sole, these shoes are as comfortable as they are sturdy. These sophisticated brogues are made in the traditional Ghillie Brogue style with no tongues and extra long laces.           |
| RSI_3087 | Whether you will wear these with your suit to work or with your kilt for a great highland look, you can rest assured that the genuine leather uppers and expert craftsmanship will make these shoes a pleasure to wear.                                                          |