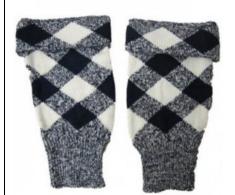

RSI\_3053/ DHT

Navy Blue/White Kilt Diced Hose Top 4 Color combinations Fit comfortably over you hose Turn line

- Small: Calf 12" Length 11.5"
- Medium: Calf 13" Length 12"
- Large: Calf 14" Length 12.5"
- XL: Calf 15" Length 13.5"
- Acrylic wool 40 deg wash do not spin reshape and dry flat