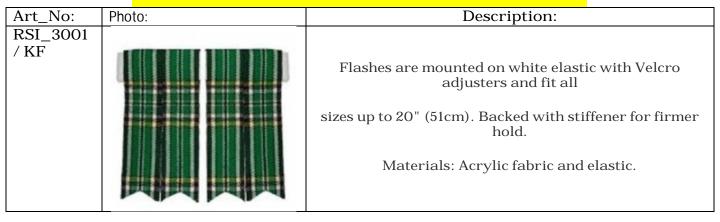

## Flasher and Socks

| RSI_3002<br>/ KF | Flashes are mounted on white elastic with Velcro adjusters and fit all sizes up to 20" (51cm).  Backed with stiffener for firmer hold.  Materials: Acrylic fabric and elastic. |
|------------------|--------------------------------------------------------------------------------------------------------------------------------------------------------------------------------|
| RSI_3003<br>/ KF | Flashes are mounted on white elastic with Velcro adjusters and fit all sizes up to 20" (51cm).  Backed with stiffener for firmer hold.  Materials: Acrylic fabric and elastic. |
| RSI_3004<br>/ KF | Flashes are mounted on white elastic with Velcro adjusters and fit all sizes up to 20" (51cm).  Backed with stiffener for firmer hold.  Materials: Acrylic fabric and elastic. |
| RSI_3005<br>/ KF | Flashes are mounted on white elastic with Velcro adjusters and fit all sizes up to 20" (51cm).  Backed with stiffener for firmer hold.  Materials: Acrylic fabric and elastic. |
| RSI_3006<br>/ KF | Flashes are mounted on white elastic with Velcro adjusters and fit all sizes up to 20" (51cm).  Backed with stiffener for firmer hold.  Materials: Acrylic fabric and elastic. |