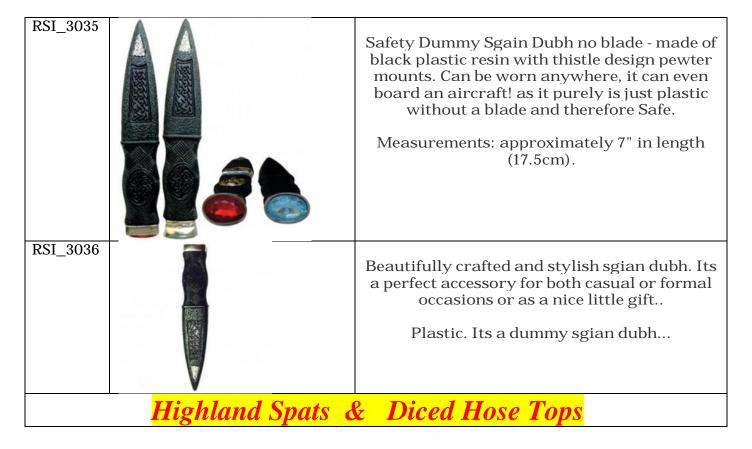

## Sgain Dubhs & Dirks

| RSI_3031        | SGAIN DUBHS, molded style nickel plated mounts ORANGE, GREEN, BLUE, RED, STONE top  SGAIN DUBHS, molded style nickel plated mounts ORANGE, GREEN, BLUE, RED, STONE top                                                             |
|-----------------|------------------------------------------------------------------------------------------------------------------------------------------------------------------------------------------------------------------------------------|
| RSI)3032/<br>SD | Beautifully crafted and stylish, this sgian dubh is a perfect accessory for both casual or formal occasions or as a nice little gift  Features a standard handle topped. Chrome. For safety reasons all blades are supplied blunt. |
| RSI_3033        | Scottish long dirk nickel plated steel blade laser engraved on the blades front nickel plated Scottish thistle leaf engraved mounts wooden handle with nickel plated crown and nickel plated nail.                                 |
| RSI_3034        | Piper Sgain Dubhs Thistle Design                                                                                                                                                                                                   |