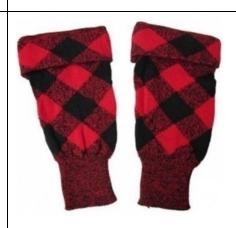

RSI\_3054/ DHT

Red/Black Tartan Kilt Hose Tops 4 Color combinations Fit comfortably over you hose Turn line

- Small: Calf 12" Length11.5"
- Medium: Calf 13" Length 12"
- Large: Calf 14" Length 12.5"
- XL: Calf 15" Length 13.5"
- Acrylic wool 40 deg wash do not spin - reshape and dry flat